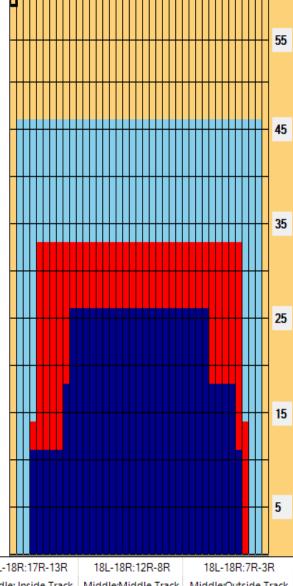

## **TUUSULAN KEVÄTKISA 2023**

Oil Pattern Distance: 46 Feet **Forward Oil Total:** 16.84 mL Forward Boards Crossed: 421 Boards

36 Feet Reverse Brush Drop: **Reverse Oil Total:** 8.2 mL Reverse Boards Crossed: 205 Boards Oil Per Board: 40 uL **Volume Oil Total:** 25.04 mL 626 Boards **Total Boards Crossed:** 

| 4 | Start | Stop | Loads | Speed | Crossed | Start | End  | Feet | T.Oil |
|---|-------|------|-------|-------|---------|-------|------|------|-------|
| 1 | 2L    | 2R   | 1     | 14    | 37      | 0.0   | 0.0  | 0.0  | 1480  |
| 2 | 4L    | 4R   | 1     | 14    | 33      | 0.0   | 1.9  | 1.9  | 1320  |
| 3 | 4L    | 4R   | 5     | 18    | 165     | 1.9   | 14.6 | 12.7 | 6600  |
| 4 | 5L    | 5R   | 6     | 22    | 186     | 14.6  | 33.3 | 18.7 | 7440  |
| 5 | 2L    | 2R   | 0     | 22    | 0       | 33.3  | 46.0 | 12.7 | 0     |
|   |       |      |       |       |         |       |      |      |       |
|   |       |      |       |       | More /  |       |      |      |       |

| H I | (   b   b | Forwa | ard Re | everse | More /  |       |      |       |       |  |
|-----|-----------|-------|--------|--------|---------|-------|------|-------|-------|--|
|     | Start     | Stop  | Loads  | Speed  | Crossed | Start | End  | Feet  | T.Oil |  |
| 1   | 2L        | 2R    | 0      | 30     | 0       | 46.0  | 26.0 | -20.0 | 0     |  |
| -   | 4.01      | 100   | -      | 40     |         | 20.0  | 40.4 | 7.0   | 2520  |  |

|   | Start | Stop | Loads | Speed | Crossed | Start | End  | Feet  | T.Oil |
|---|-------|------|-------|-------|---------|-------|------|-------|-------|
| 1 | 2L    | 2R   | 0     | 30    | 0       | 46.0  | 26.0 | -20.0 | 0     |
| 2 | 10L   | 10R  | 3     | 18    | 63      | 26.0  | 18.4 | -7.6  | 2520  |
| 3 | 9L    | 6R   | 3     | 18    | 78      | 18.4  | 10.8 | -7.6  | 3120  |
| 4 | 4L    | 5R   | 2     | 14    | 64      | 10.8  | 6.9  | -3.9  | 2560  |
| 5 | 2L    | 2R   | 0     | 14    | 0       | 6.9   | 0.0  | -6.9  | 0     |
|   |       |      |       |       |         |       |      |       |       |