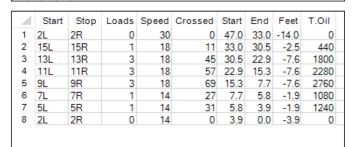

Oil Per Board: 40 uL
Volume Oil Total: 19.8 mL
Total Boards Crossed: 495 Boards

|    | Start | Stop | Loads | Speed | Crossed | Start | End  | Feet | T.Oil |
|----|-------|------|-------|-------|---------|-------|------|------|-------|
| 1  | 3L    | 3R   | 1     | 14    | 35      | 0.0   | 0.0  | 0.0  | 1400  |
| 2  | 6L    | 6R   | 1     | 14    | 29      | 0.0   | 1.9  | 1.9  | 1160  |
| 3  | 8L    | 8R   | 2     | 14    | 50      | 1.9   | 5,8  | 3.9  | 2000  |
| 4  | 10L   | 10R  | 2     | 18    | 42      | 5.8   | 10.9 | 5.1  | 1680  |
| 5  | 12L   | 12R  | 3     | 18    | 51      | 10.9  | 18.5 | 7.6  | 2040  |
| 6  | 14L   | 14R  | 3     | 22    | 39      | 18.5  | 27.8 | 9.3  | 1560  |
| 7  | 16L   | 16R  | 1     | 22    | 9       | 27.8  | 30.9 | 3.1  | 360   |
| 8  | 2L    | 2R   | 0     | 22    | 0       | 30.9  | 37.0 | 6.1  | 0     |
| 9  | 2L    | 2R   | 0     | 26    | 0       | 37.0  | 42.0 | 5.0  | 0     |
| 10 | 2L    | 2R   | 0     | 30    | 0       | 42.0  | 47.0 | 5.0  | 0     |