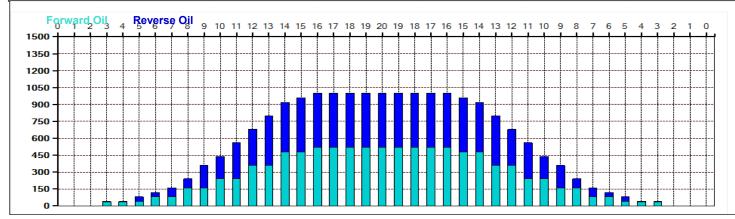

## **MIXED OIL VASEN RATA**

Oil Pattern Distance: 47 Feet
Forward Oil Total: 10.2 mL
Forward Boards Crossed: 255 Boards

Reverse Brush Drop: 34 Feet
Reverse Oil Total: 9.6 mL
Reverse Boards Crossed: 240 Boards