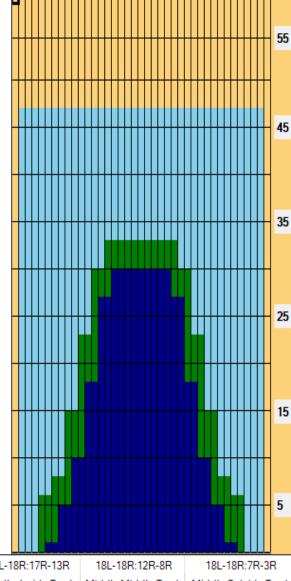

| TransferType:<br>Transfer Brush |
|---------------------------------|
|                                 |

Buff

Conditioner:

Kegel Ice

| Item             | 3L-7L:18L-18R        | 8L-12L:18L-18R      | 13L-17L:18L-18R     | 18L-18R:17R-13R      | 18L-18R:12R-8R      | 18L-18R:7R-3R        |
|------------------|----------------------|---------------------|---------------------|----------------------|---------------------|----------------------|
| Description      | Outside Track:Middle | Middle Track:Middle | Inside Track:Middle | MIddle: Inside Track | Middle:Middle Track | Middle:Outside Track |
| Track Zone Ratio | 11.36                | 2.19                | 1.07                | 1.07                 | 2.19                | 11.36                |